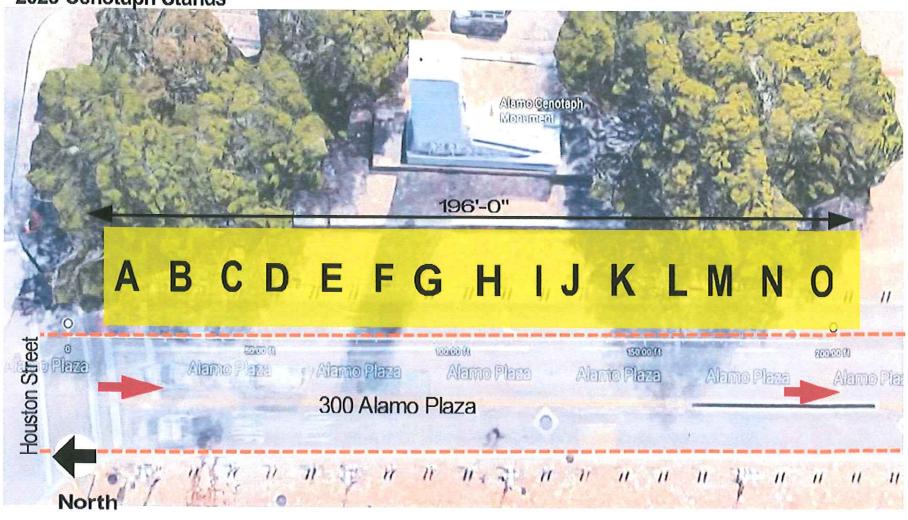

## Bleacher Section C

A- 30'-0"/ 13 Rows/ 20 Seats per Row/ Capacity- 248 Total Brooklyn Street Seating Capacity: 1,502

2023 Cenotaph Stands

Sections A,D,G,J & M 8 Rows/ 8 Seats per Row Aisle Seat- 8 Seating Capacity: 57 Seats per Section

Sections B,E,H,K & N 8 Rows/ 11 Seats per Row Aisle Seat- 11 Seating Capacity: 81 Seats per Section Sections C,F,I,L & O 8 Rows/ 7 Seats per Row Aisle Seat- None Seating Capacity: 56 Seats per Section

Total Cenotaph Stands Seating Capacity: 970