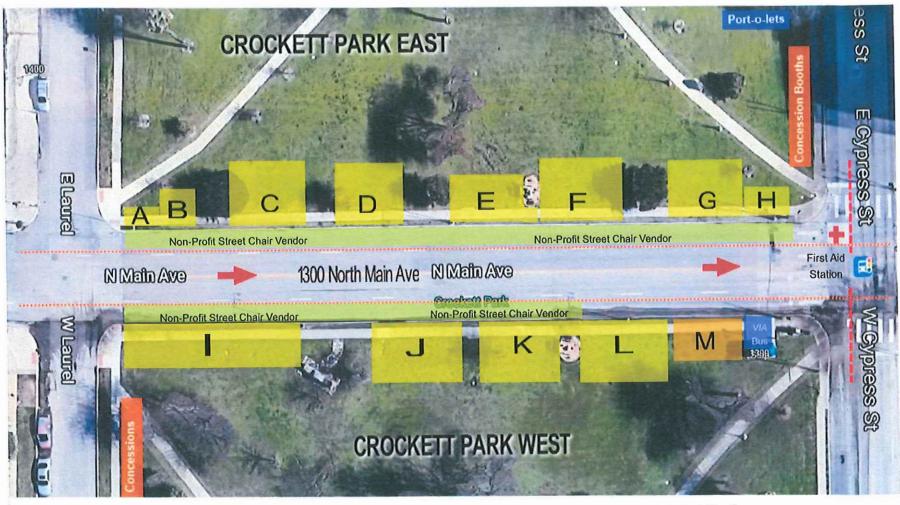

#### **Crockett Park Bleacher Layout**

#### **East & West Sides Bleacher Sections- EAST Side**

A- 18'-0"/ 4 Rows/ 12 Seats per Row/ Capacity- 45

B- 18;-0"/ 13 Rows/ 12 Seats per Row/ Capacity- 144

C- 36'-0"/ 16 Rows/ 24 Seats per Row/ Capacity- 369

D- 30'-0"/ 16 Rows/ 20 Seats per Row/ Capacity- 305

E- 30'-0"/ 10 Rows/ 20 Seats per Row/ Capacity- 191

F- 42'-0"/ 16 Rows/ 28 Seats per Row/ Capacity- 418

G- 30'-0"/ 13 Rows/ 20 Seats per Row/ Capacity- 248

H- 18'-0"/ 4 Rows/ 12 seats per Row/ Capacity- 45

### **Total Crockett Park Seating** (East & West) Capacity: 3,513

#### **Bleacher Sections-WEST Side**

I- 78'-0"/ 13 Rows/ 52 Seats per Row/ Capacity- 628

J- 36;-0"/ 16 Rows/ 24 Seats per Row/ Capacity- 369

K- 18'-0"/ 16 Rows/ 12 Seats per Row/ Capacity- 177

L- 42'-0"/ 16 Rows/ 28 Seats per Row/ Capacity- 418

M- 36'-0"/ 7 Rows/ 24 CHAIRS per Row/ Capacity- 156

Fiesta 2023 Madison Square Park Bleachers South