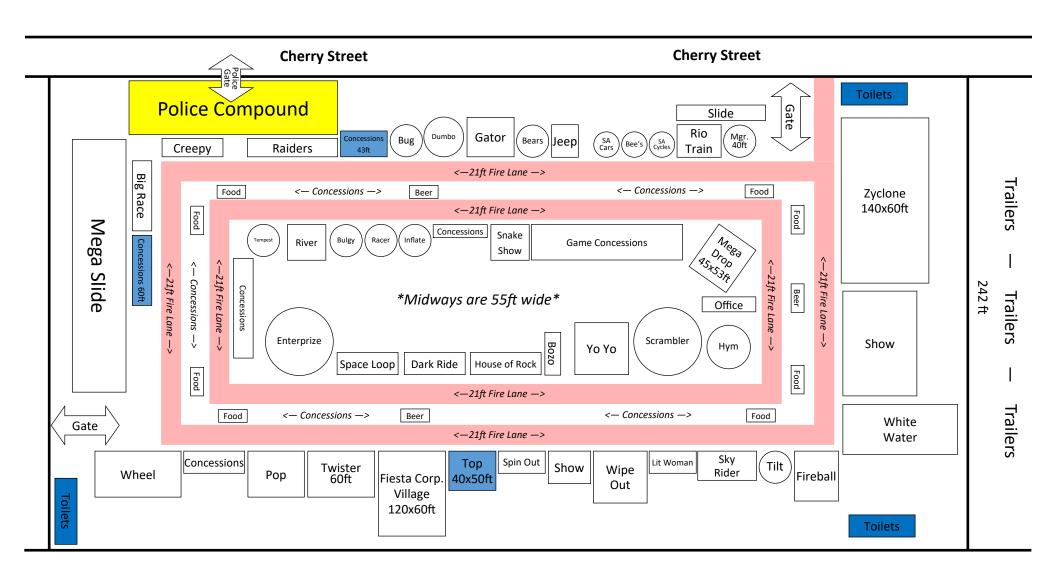

## **ATTACHMENT #1 - CARNIVAL LAYOUT**

Attachment 2 - 2023 Fiesta Parade Route START 37 35 10 **FINISH** The Entire Parade Route is Non-Smoking PECAN ST Battle of Flowers & Fiesta Flambeau Parades One lane Commerce St. open between St. Mary's and Soledad Santa Rosa Free Viewing Area RIVERCENTER SAN ANTONIO RIVER CONVENTION CENTER TOWER OF THE AMERICAS INSTITUTO CULTURAL MEXICANO INSTITUTE OF TEXAN CULTURES