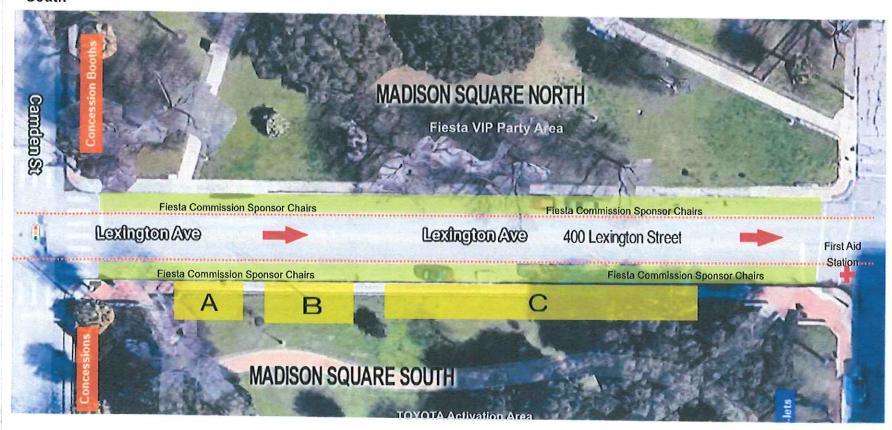

M- 36'-0"/ 7 Rows/ 24 CHAIRS per Row/ Capacity- 156

Fiesta 2023 Madison Square Park Bleachers South

#### **Bleacher Sections- WEST Side**

A- 24'-0"/ 10 Rows/ 16 Seats per Row/ Capacity- 151 B- 42'-0"/ 10 Rows/ 28 Seats per Row/ Capacity- 253 C- 120'-0"/ 10 Rows/ 80 Seats per Row/ Capacity- 746 Total Madison Square Seating (North & South sides) Capacity: 1,150