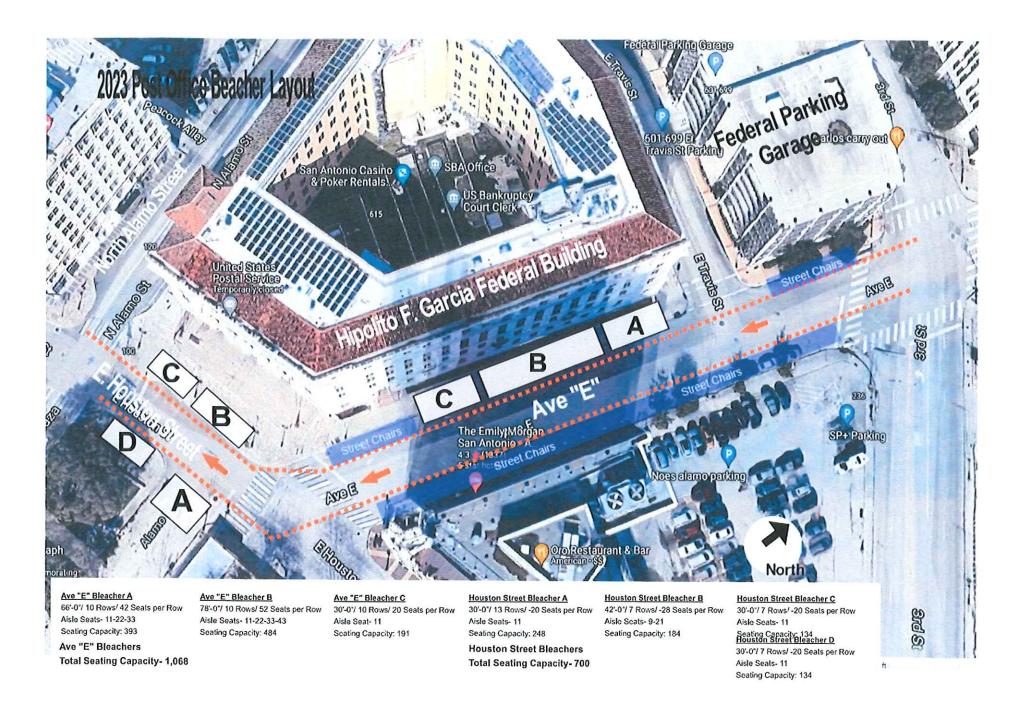

AND ESTABLISH OR DENY A REQUEST FOR A REVOCABLE LICENSE IN REGION 7.

Houston Street Bleachers Total Seating Capacity-566

Ave "E" Bleachers Total Seating Capacity- 1,068