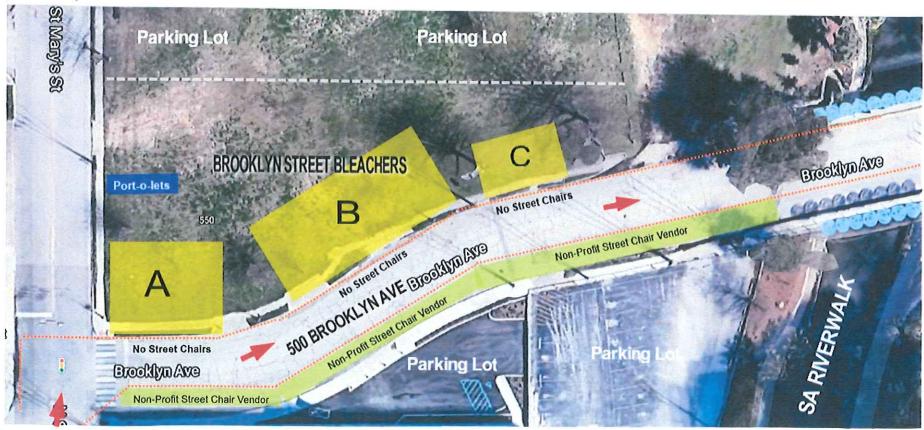

Fiesta 2023 Brooklyn Street Bleachers

### **Bleacher Section A**

A- 60'-0"/ 16 Rows/ 40 Seats per Row/ Capacity- 595

### **Bleacher Section B**

A- 66'-0"/ 16 Rows/

44 Seats per Row/ Capacity- 659

## Bleacher Section C

A- 30'-0"/ 13 Rows/ 20 Seats per Row/ Capacity- 248 Total Brooklyn Street Seating Capacity: 1,502

2023 Cenotaph Stands

Sections A,D,G,J & M 8 Rows/ 8 Seats per Row Aisle Seat- 8 Seating Capacity: 57 Seats per Section