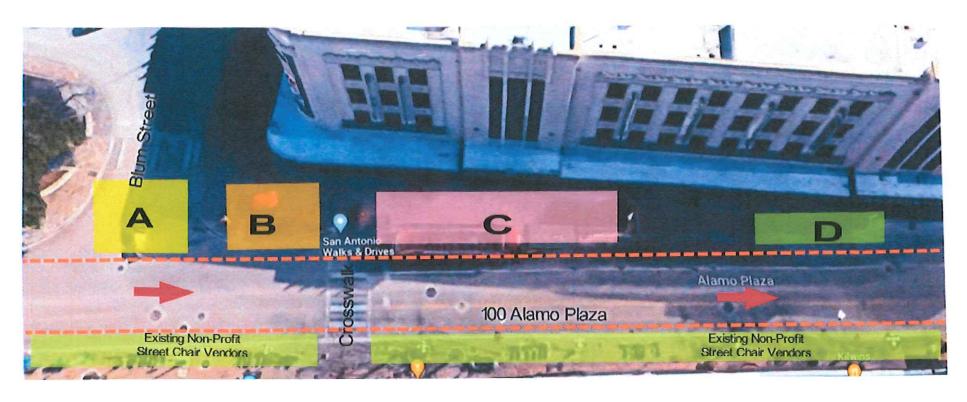

## Proposed Fiesta 2023 Alamo Bleachers SOUTH Layout

Bleacher Section A
30'-0"/ 10 Rows/ 20 Seats per Row
Aisle Seat- 9
Seating Capacity: 191
Bleacher Section B
30'-0"/ 7 Rows/ 20 Seats per Row

Aisle Seat- 11 Seating Capacity: 134 Bleacher Section C
60'-0"/ 7 Rows/ 40 Seats per Row
Aisle Seat- 10-20-30
Seating Capacity: 262
Bleacher Section D
42'-0"/ 4 Rows/ 28 Seats per Row
Aisle Seat- 10-20
Seating Capacity: 106

**Total Alamo Plaza Bleachers Seating Capacity: 693** 