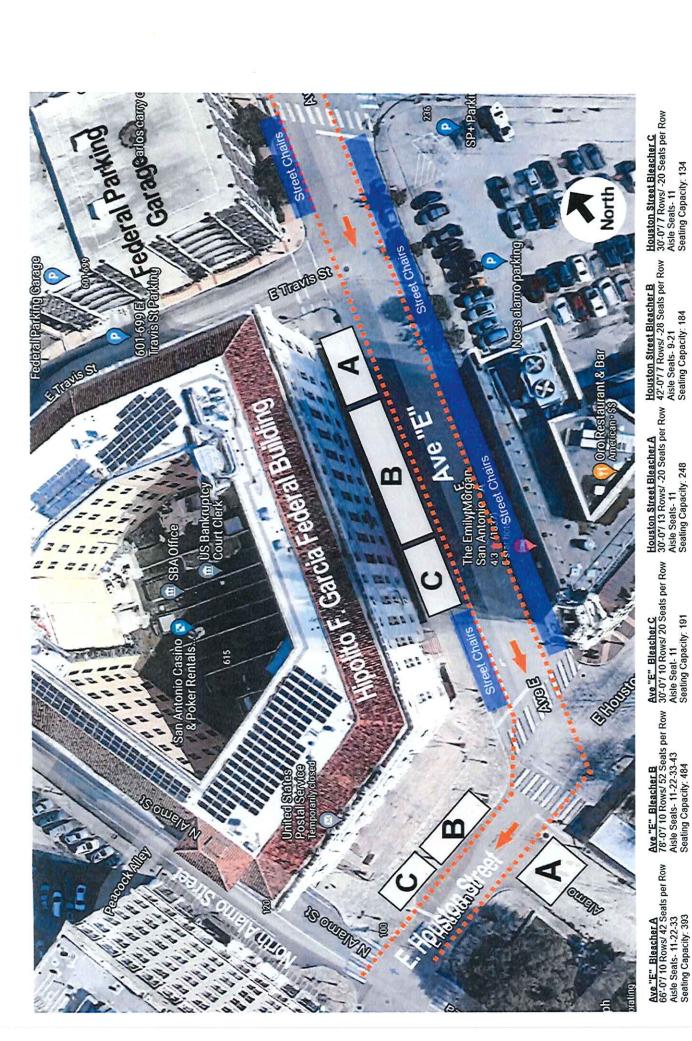

AND ESTABLISH OR DENY A REQUEST FOR A REVOCABLE LICENSE IN REGION 7.

Houston Street Bleachers Total Seating Capacity-566

Ave "E" Bleachers Total Seating Capacity- 1,068